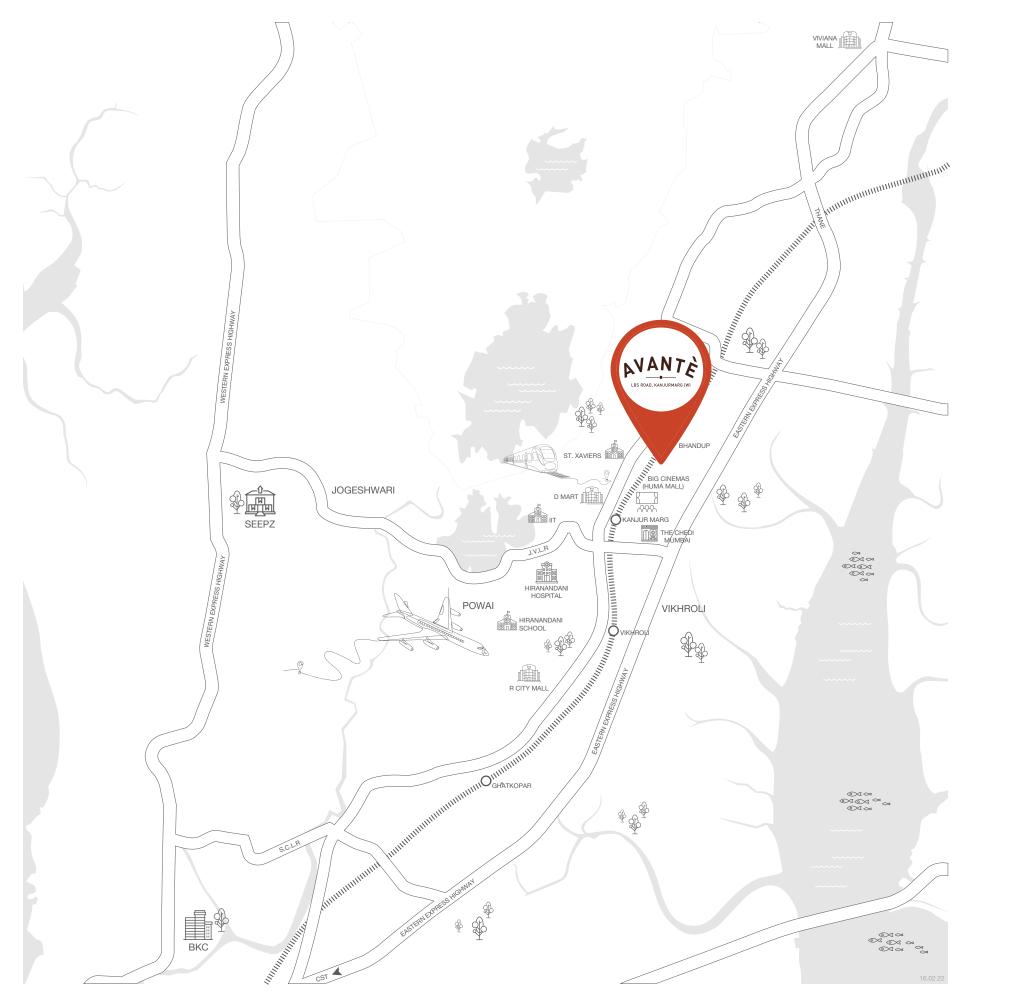

### WHEN COMMUTING MEETS CONVENIENCE, AN EMBELLISHED LIFESTYLE COMES TO LIFE

Strategically located off LBS Road, Sheth Avantè is nestled in one of Kanjurmarg's most promising locations. With the seamless connectivity, the easy accessibility, and openness to important focal points, Sheth Avantè indeed makes it an ideal abode. Close to Sheth Avantè are Powai, BKC, Thane, Navi Mumbai, and South Mumbai, making it a great connectivity hub.

### **Road Connectivity & Airport**

Eastern Express Highway – 2 Kms Western Express Highway – 9.5 Kms International Airport – 12.5 Kms

### **Railway Connectivity**

Kanjurmarg Railway Station – 500 Mtrs Bhandup Railway Station – 2.5 Kms Vikhroli Railway Station – 2.5 Kms Ghatkopar Railway Station – 6.5 Kms

#### **Schools & Institutions**

St. Xavier's School – 800 Mtrs

Hiranandani Foundation International School, Powai – 4 Kms

Bombay Scottish School, Powai – 5 Kms

#### Healthcare

Hiranandani Hospital, Powai – 3 Kms Fortis Hospital, Mulund – 5 Kms

#### Malls & Supermarkets

DMart, Kanjurmarg – 50 Mtrs R City Mall, Ghatkopar – 3.9 Kms Viviana Mall, Thane – 10 Kms

#### **Business Hubs**

Powai – 1 Km (approx. 5 mins) Thane – 8.5 Kms (approx. 15 mins) BKC – 9.5 Kms (approx. 25 mins)

The travel time mentioned is subject to change during peak hours and routes taken I Source: Google Maps