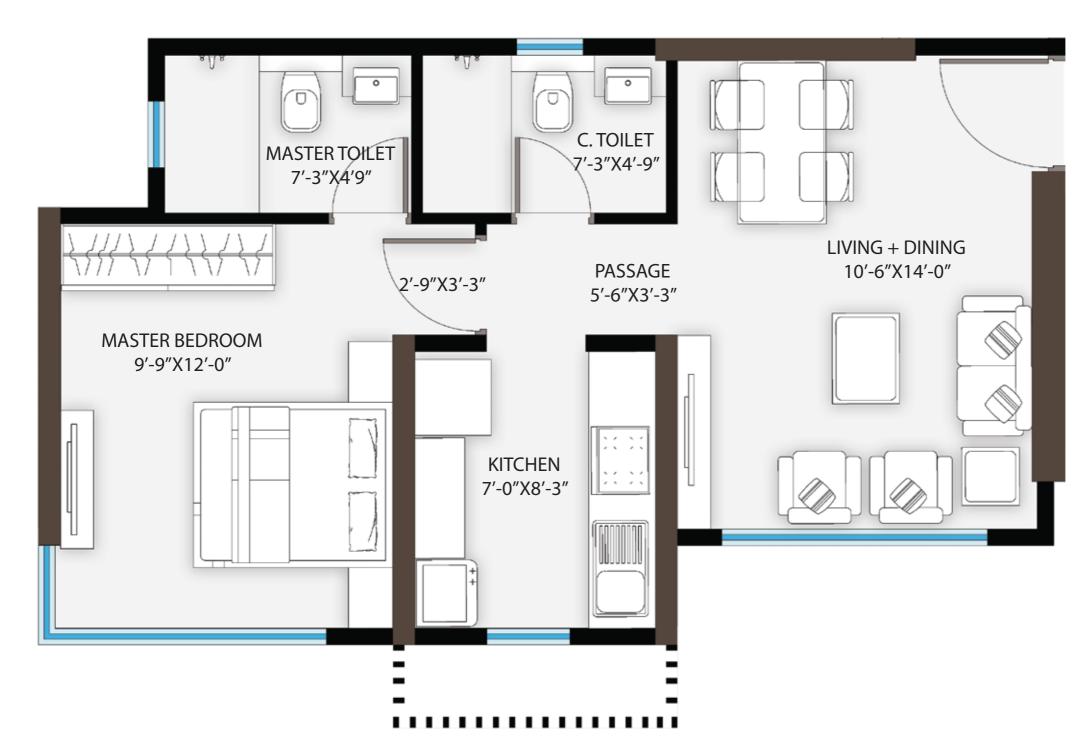

### UNIT CONFIGURATION OF 1 BHK - 446 sq.ft

RERA Registration No. P51800001140 | Available at https://maharera.mahaonline.gov.

Floor plan is for marketing purpose and is to be used as a guide only. Floor plan is intended to give a general indication of the proposed floor layout only and may vary in the finished building. All dra ction and are not intended to form part of any contract or warranty unless specifically incorporated in writing into the contract. Please ask our sales adviser for details of the treatments specified for individual Apart