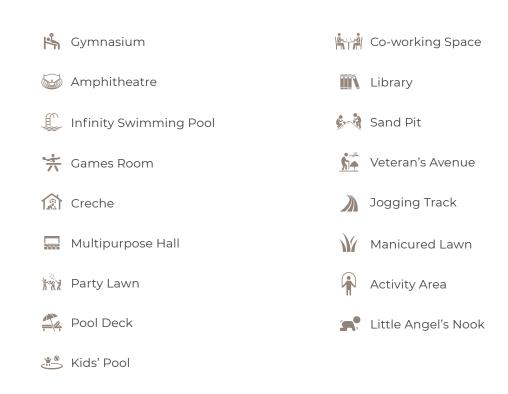

### **GROUND LEVEL AMENITIES**

A pinch of panache coated with exclusivity is what you'll find at our ground-level amenities. Without any prejudice, we have carved indulgences for all, be it at the themed garden or senior citizen area for residents who are still young at heart, or multipurpose court for the athlete in you or kids' play area for the children to get engrossed in their innocence.

### **E-DECK AMENITIES**

E-deck has a plethora of offerings for the ones who desire to experience it all. All amenities are scrupulously crafted to match your extraordinary lifestyle. Be it the spacious hall for your family parties or infinity pool for rejuvenation, or a co-working space for your quick office catch-up, we have it all covered.

### **ROOFTOP AMENITIES**

Life always gives you a little extra if you rightly deserve it. Relaxing one with the sky is a luxury that's crafted only for the best. Indulge in some stargazing or enter into the Zen mode at the Yoga deck or groove to the music at the party deck. Rooftop indulgences are sure to add value to your uber lifestyle.