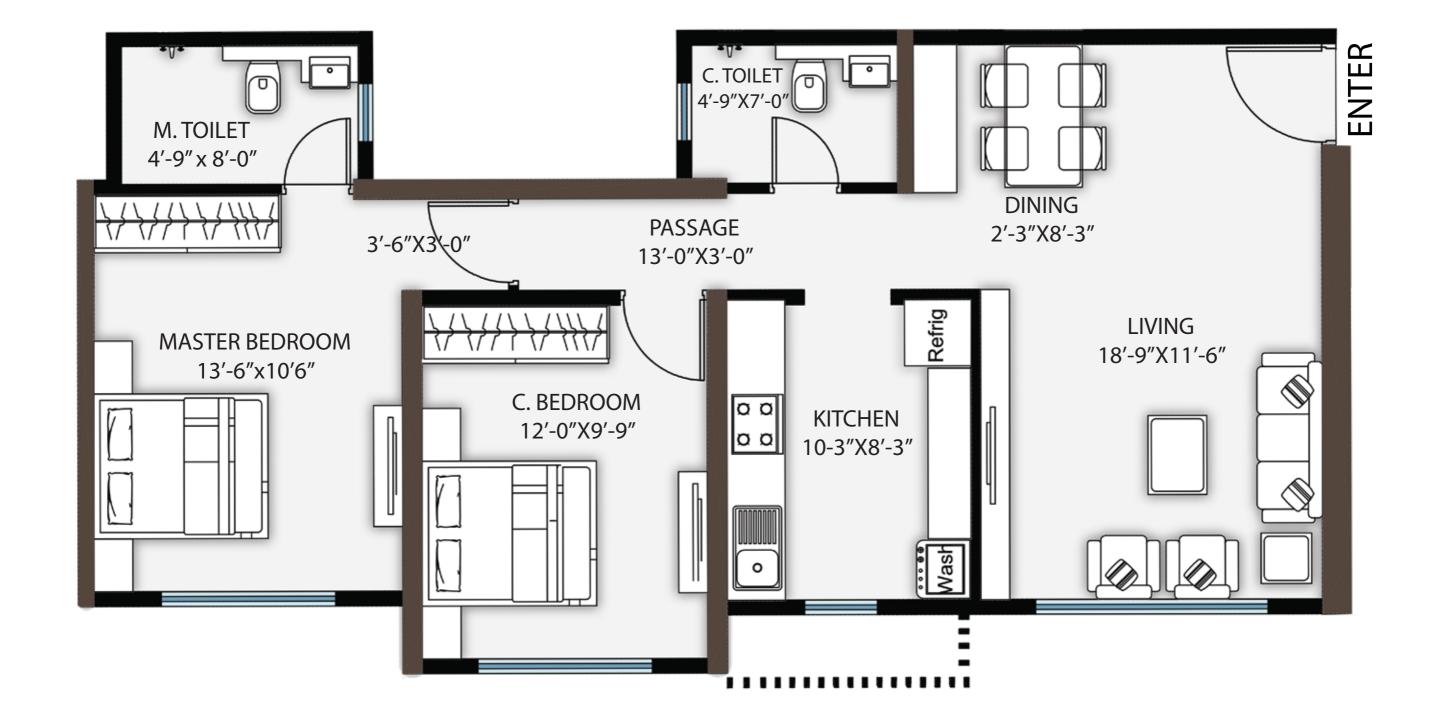

UNIT CONFIGURATION OF 2 BHK LUX - 737 sq.ft

MAHARERA Registration No. P51800001140 | Available at https://maharera.mahaonline.gov.in

Bislaimer: Floor plan is for marketing purpose and is to be used as a guide only. Floor plan is intended to give a general indication of the proposed floor layout only and may vary in the finished building. All drawings/dimensions shown are for illustrative purposes only and may not be accurate respresentations of final construction and are not intended to form part of any contract or warranty unless specifically incorporated in writin