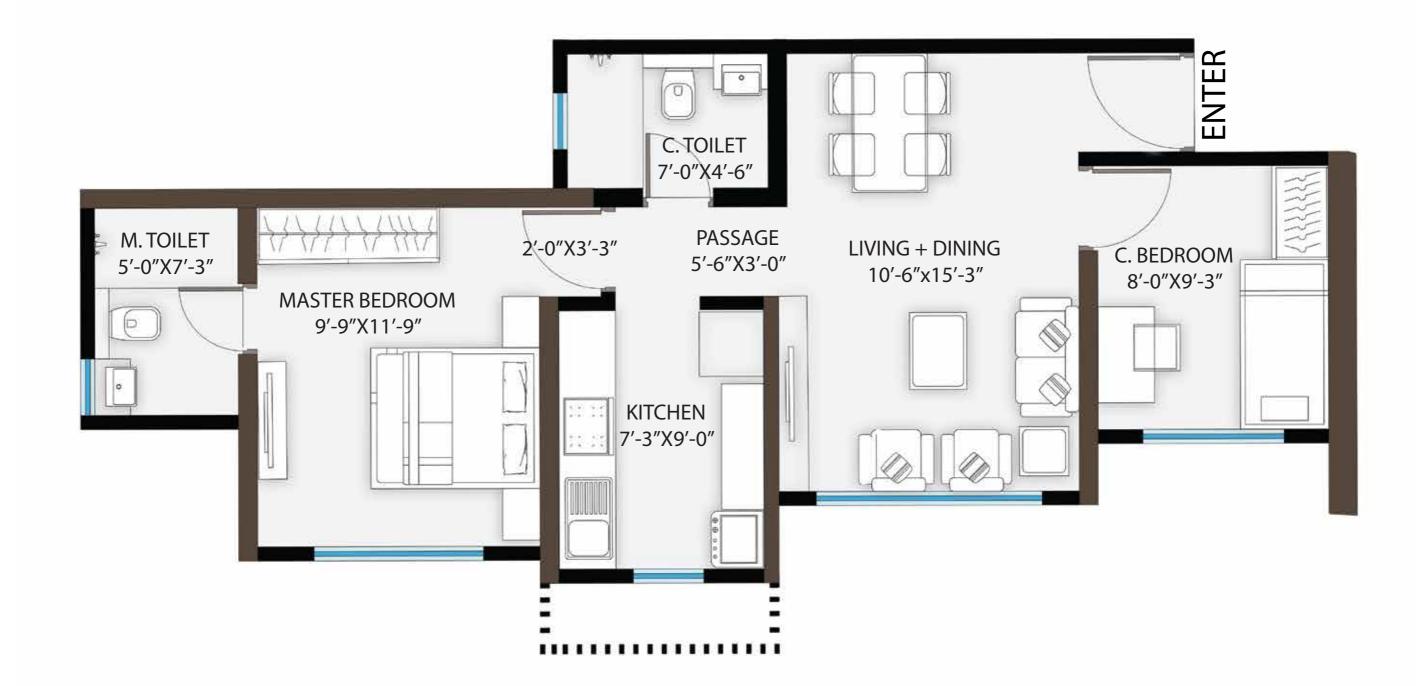

### UNIT CONFIGURATION OF 2 BHK STD - 555 sq.ft

and are not intended to form part of any contract or warranty unless specifically incorporated in writing into the contract. Please ask our sales adviser for details of the treatments specified for individual Apartment/Flat/Premises/Shop.