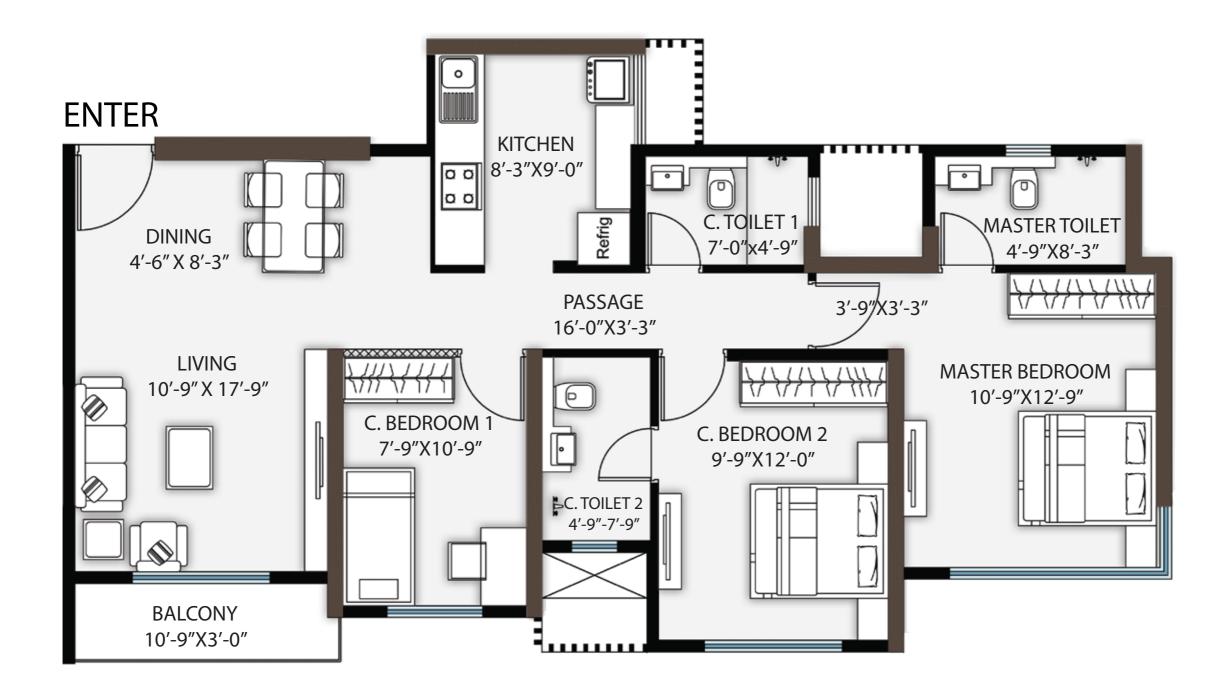

P51800001140 | Available at https://maharera.mahaonline.gov.in

Bislaimer: Floor plan is for marketing purpose and is to be used as a guide only. Floor plan is intended to give a general indication of the proposed floor layout only and may vary in the finished building. All drawings/dimensions shown are for illustrative purposes only and may not be accurate respresentations of final construction and are not intended to form part of any contract or warranty unless specifically incorporated in writin





### UNIT CONFIGURATION OF 2 BHK STD - 555 sq.ft

and are not intended to form part of any contract or warranty unless specifically incorporated in writing into the contract. Please ask our sales adviser for details of the treatments specified for individual Apartment/Flat/Premises/Shop.







ARERA Registration No. P51800001140 | Available at https://maharera.mahaonline.gov.ir

er: Floor plan is for marketing purpose and is to be used as a guide only. Floor plan is intended to give a general indication of the proposed floor layout only and may vary in the finished building. All drawings/ oses only and may not be accurate respresentations of final construction and are not intended to form part of any contract or warranty unless specifically incorporated in writing into the contract. Please ask our sales adviser for details of the treatments specified for individual Apartment/Flat





#### **UNIT CONFIGURATION OF 3 BHK - 891 sq.ft**



LBS ROAD, KANJURMARG (W)

# Call 90719 96803 ashwinshethgroup.com

Site Address- Sheth Avante, LBS Road, Next to DMart, Kanjurmarg (W), 40007