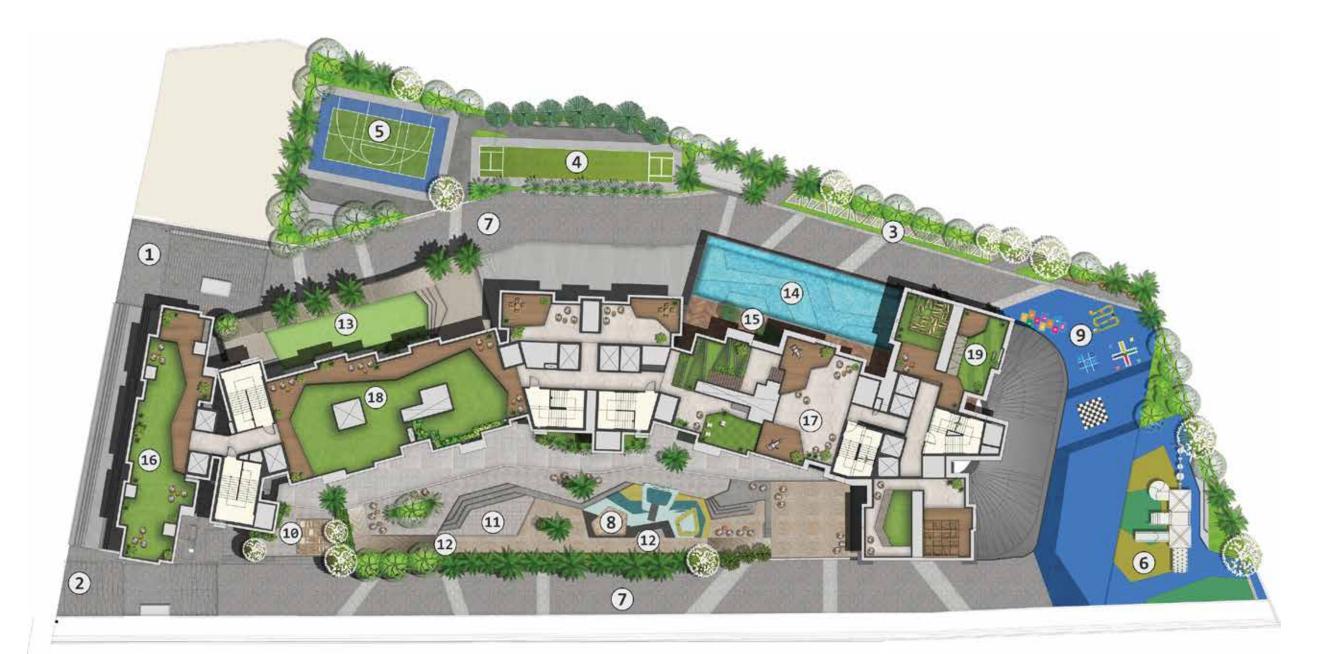

### TAKE THE FIRST STEP TO EXPERIENCE A LARGER-THAN-LIFE LIVING.

- 1 ENTRY
- 2 EXIT
- 3 THEMED GARDEN
- 4 CRICKET PITCH
- 5 MULTIPURPOSE COURT

- 6 KIDS PLAY AREA
- 7 ACCESS ROAD
- 8 SAND PIT
- 9 JUNGLE GYM
- 10 SENIOR CITIZENS CORNER
- 11 AMPHITHEATRE 12 JOGGING TRACK
- 13 MANICURED LAWN

ions of final con

- 14 INFINITY POOL
- 15 POOL DECK

- 16 PARTY DECK 17 STAR GAZING PEDESTAL 18 LANDSCAPED GARDEN
- 19 ROOFTOP YOGA DECK

### **MASTER PLAN**

tion and are not intended to form part of any contract or warranty unless specifically incorporated in writing into the contract. Please ask our sales adviser for details of the treatments specified for individual Apartment/Flat/Premises/Shop.