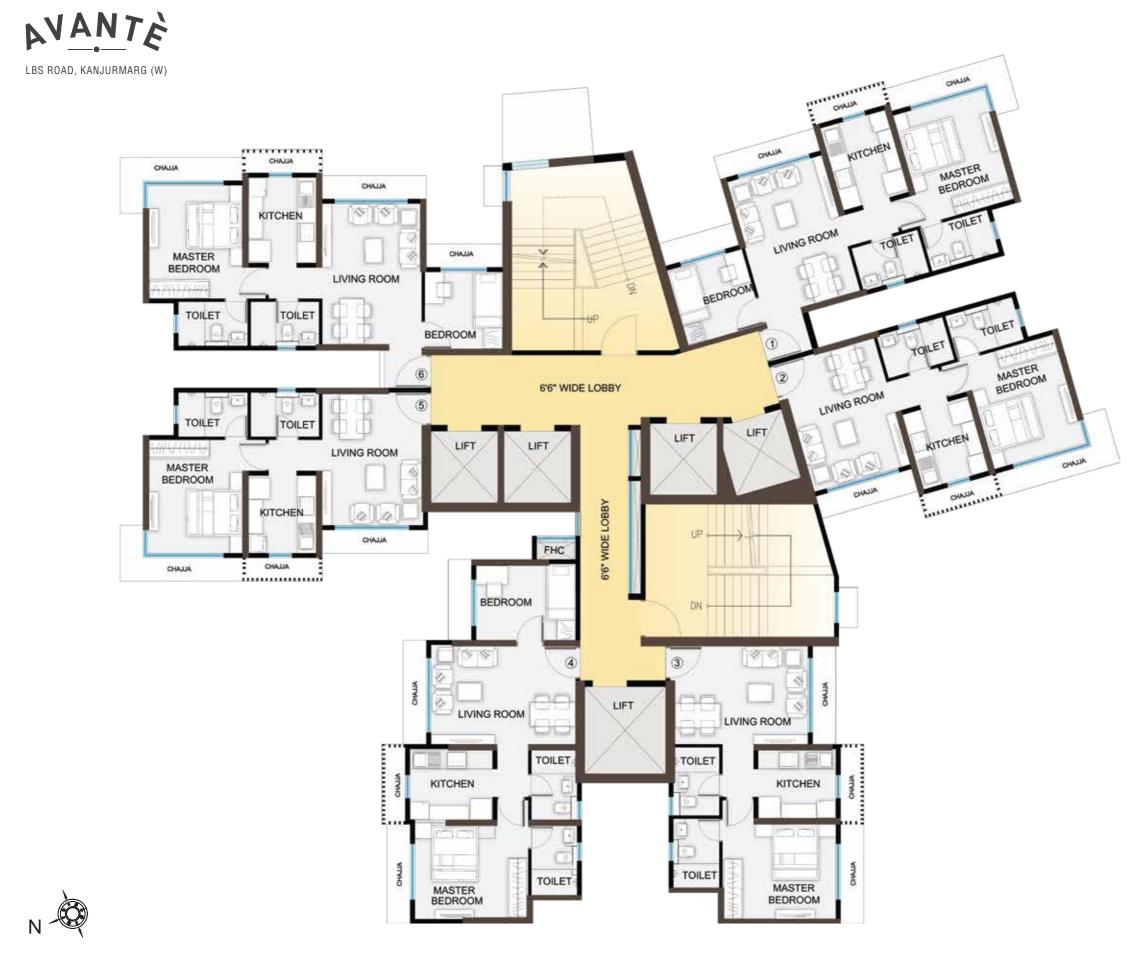

### **A WING TYPICAL FLOOR PLAN**

WAHARERA Registration No. P51800001140 | Available at https://maharera.mahaonline.gov.in Dislaimer: Floor plan is for marketing purpose and is to be used as a guide only. Floor plan is intended to give a general indication of the proposed floor layout only and may vary in the finished building. All drawings/dimensions shown are for illustrative purposes only and may not be accurate respresentations of final construction and are not intended to form part of any contract or warranty unless specifically incorporated in writing into the contract. Please ask our sales adviser for details of the treatments specified for individual Apartment/Flat/Premises/Shop.