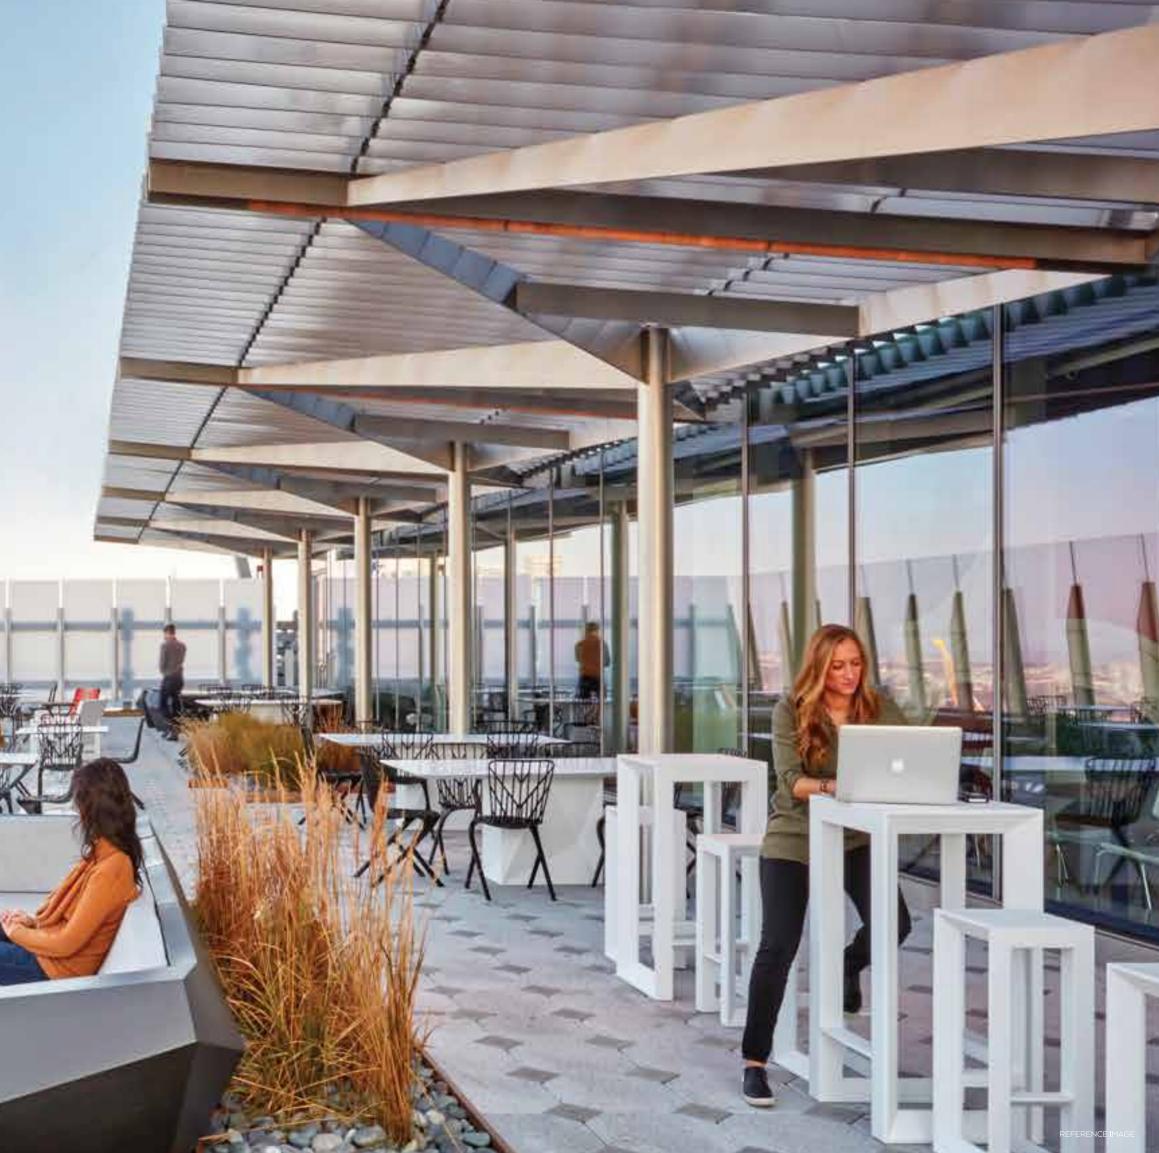

# A PERFECT SETTING FOR A BRAIN STORMING SESSION OR A CASUAL BUSINESS MEETING

At Cnergy, unwinding is never out of your day 's schedule. Whether it's a stroll after lunch or an evening rendezvous with your colleagues, the exclusive terrace garden makes for a great ambience.

# LANDSCAPED AREA **ONEVERY** 3<sup>RD</sup> FLOOR

The open areas at Cnergy have been seamlessly designed with the goal of creating natural green spaces within the building to provide a breather from work. These spaces on every 3rd floor are a part of the primary feature of the design that acts as a picturesque and soothing element in the workplace. With greenery that extends skywards into vertical and terrace gardens, and a mesmerizing city view from every window, we're not just changing where you work, but how you work.

Adequate Sit Out Spaces

Triple heighted landscaped area