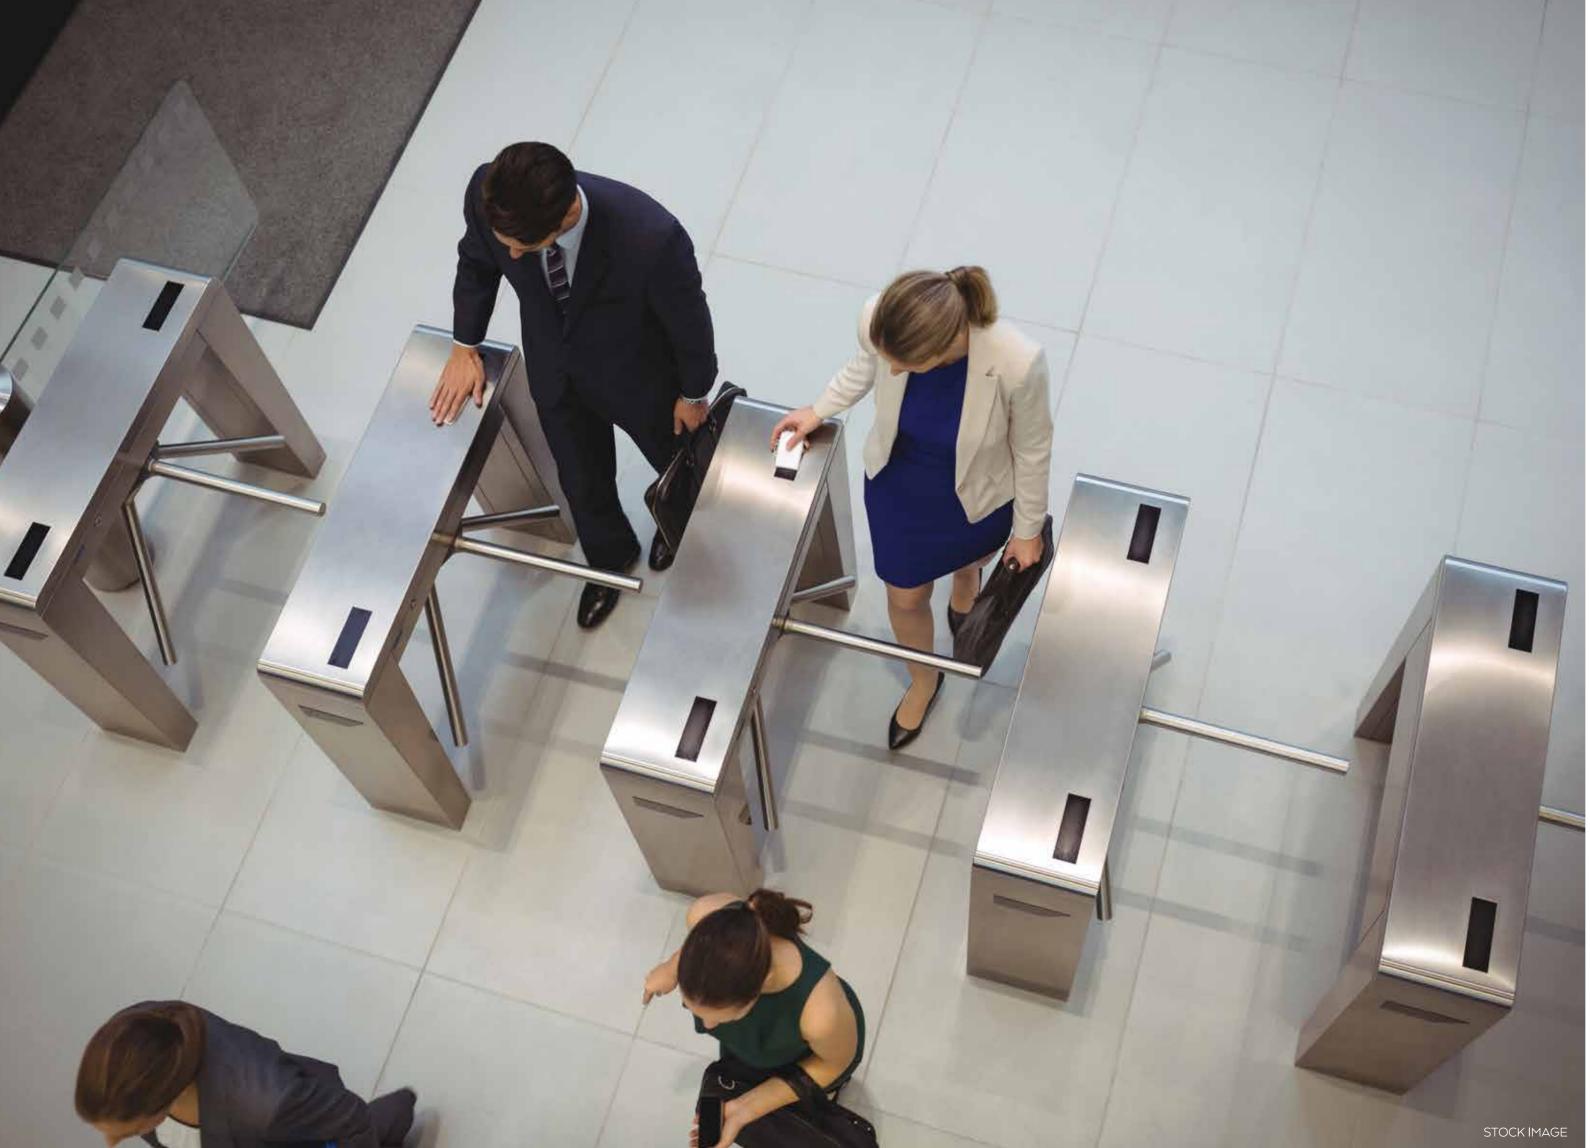

#### 24x7 security surveillance

When it comes to security concerns, CNERGY provides uncompromised protection with its ultra-modern security features. Our 24x7 security systems have been put to place incorporating all major provisions to ensure optimum safety on all the levels.

CCTV in entrance lobby & designated common areas

Fire safety features as per norms

DG power back up for designated areas

Smoke Detectors in office spaces

VIVIANA MALL - Thane (Actual pictures)