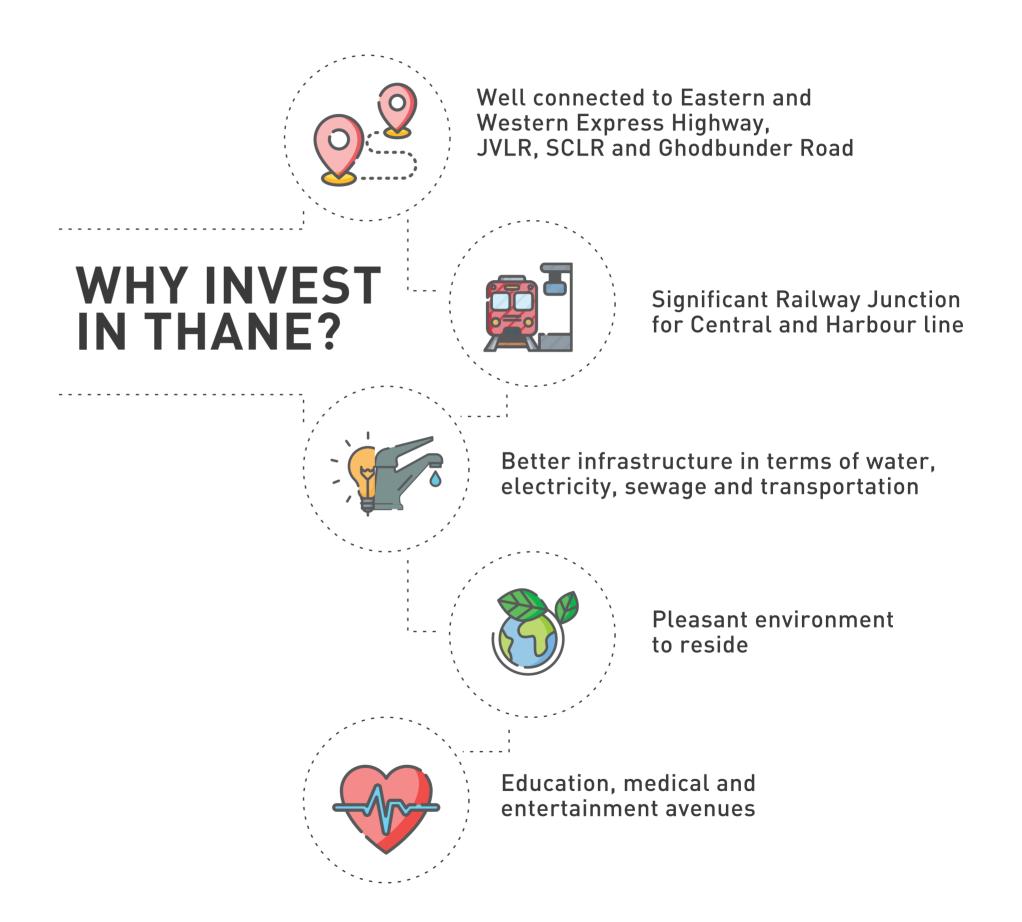

# A NEWVERSION OF BKC TAKES SHAPE AT THANE

The city of lakes – Thane, has attracted a plethora of corporate and retail companies due to its competitive rentals and constantly improving infrastructure. Its incomparable location advantages to Mumbai are leading many corporates and businesses to set up their offices here. Now, Thane hosts top corporates like TCS, DIL Ltd, Bayer India, Aditya Birla Financial, Voltas and many more. The city is crowned with best in class residential developments, socializing avenues, Malls, IT Parks, Schools and hospitals, and has close proximity to hills, forest parks and nature.

# AN EVERGROWING DESTINATION TO ENRICH YOUR INVESTMENT

Thane is undeniably rising as a booming business locality and becoming a prime choice for all the leading corporates. With its superfast connectivity choices, futuristic infrastructure and new opportunities, Thane is well set to turn your big ambitions into reality. The city of lakes preserves its beauty of natural vistas yet proceeds its growth rapidly to rise among the best future cities around the world. Thane combines the perks of city's phenomenal life and tranquillity of serene nature. The city is not only well connected to prominent destinations, but also has robust infrastructure to tackle future challenges.