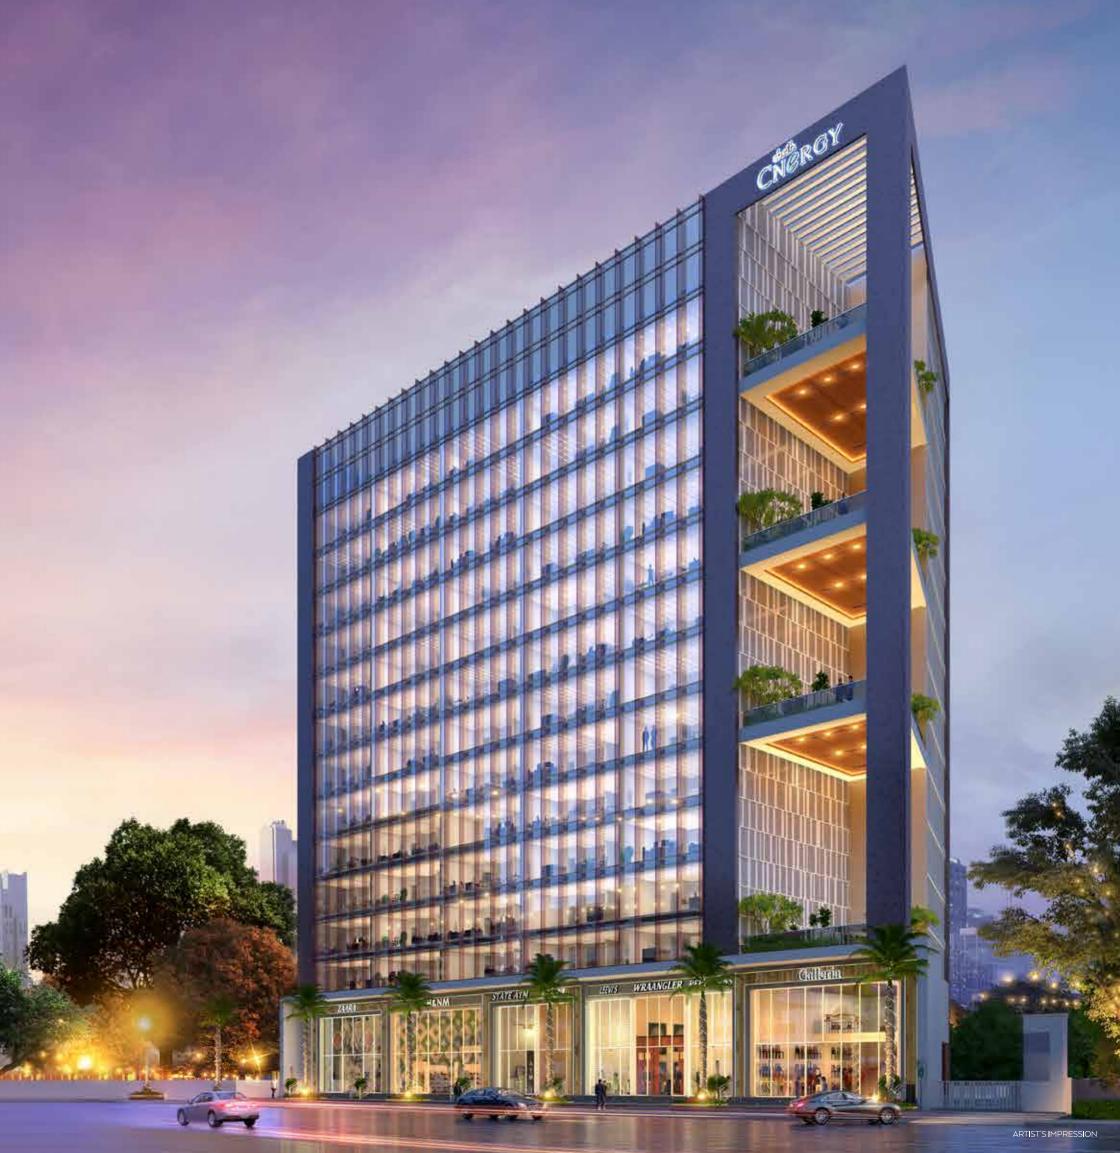

# INSPIRED BY THE PAST, WE CONTINUE TO CRAFT **ABETTER FUTURE**.

Introducing

sheth CNERGY — THANE

Strategically located, intelligently designed and equipped with technology driven facilities, Cnergy, on Thane's Platinum Belt, is perfectly positioned to be the bustling new centre of commerce. Created with the same vision, dedication and meticulous planning behind the iconic Cnergy Prabhadevi, we are giving your business the global address it deserves. The commercial centre integrates state-of-the-art office spaces with the finest retail and culinary prospects to give you an experience that is truly holistic.

### EXCELLENT DESIGN. EXCEPTIONAL CREATION.

Double glazed glass facade

Wrapped in a dream like glass facade, with its unique appearance and thoughtful design, Cnergy emerges as a new architectural landmark in Thane. It's an intelligent workspace that takes care of employee's maximum comfort and client's perception about your brand. The expansive facade of Cnergy allows ample sunlight at your workspace. Higher ceiling and large windows unfold the sense the grandness. From here, you can savour the uninterrupted view of the cityscape and experience the minimum heat-gain through the glass. The flexible layout and comforting environment motivates entrepreneurs to innovate and excel in their business. It's an exceptional structure designed to meet the ever-changing needs of growing business.