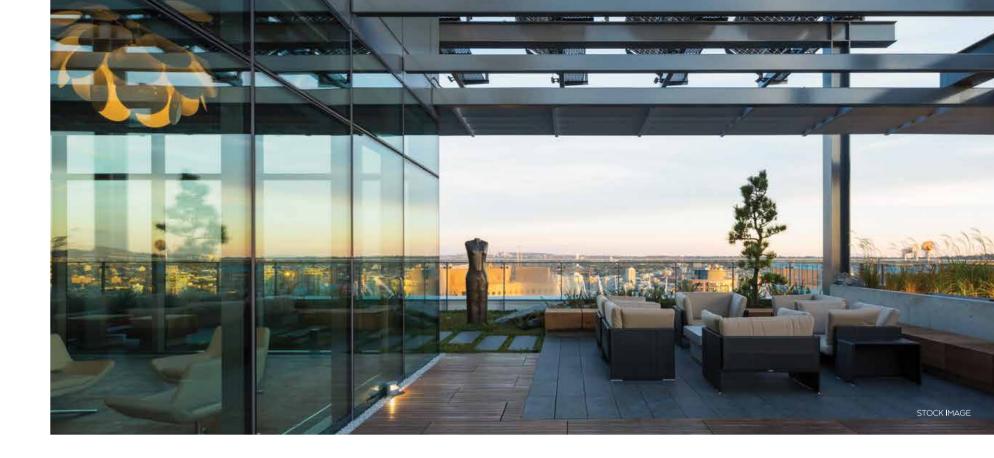

# A PERFECT SETTING FOR A BRAIN STORMING SESSION OR A CASUAL BUSINESS MEETING

At Cnergy, unwinding is never out of your day 's schedule. Whether it's a stroll after lunch or an evening rendezvous with your colleagues, the exclusive terrace garden makes for a great ambience.

# LANDSCAPED AREA **ONEVERY** 3<sup>RD</sup> FLOOR

The open areas at Cnergy have been seamlessly designed with the goal of creating natural green spaces within the building to provide a breather from work. These spaces on every 3rd floor are a part of the primary feature of the design that acts as a picturesque and soothing element in the workplace. With greenery that extends skywards into vertical and terrace gardens, and a mesmerizing city view from every window, we're not just changing where you work, but how you work.