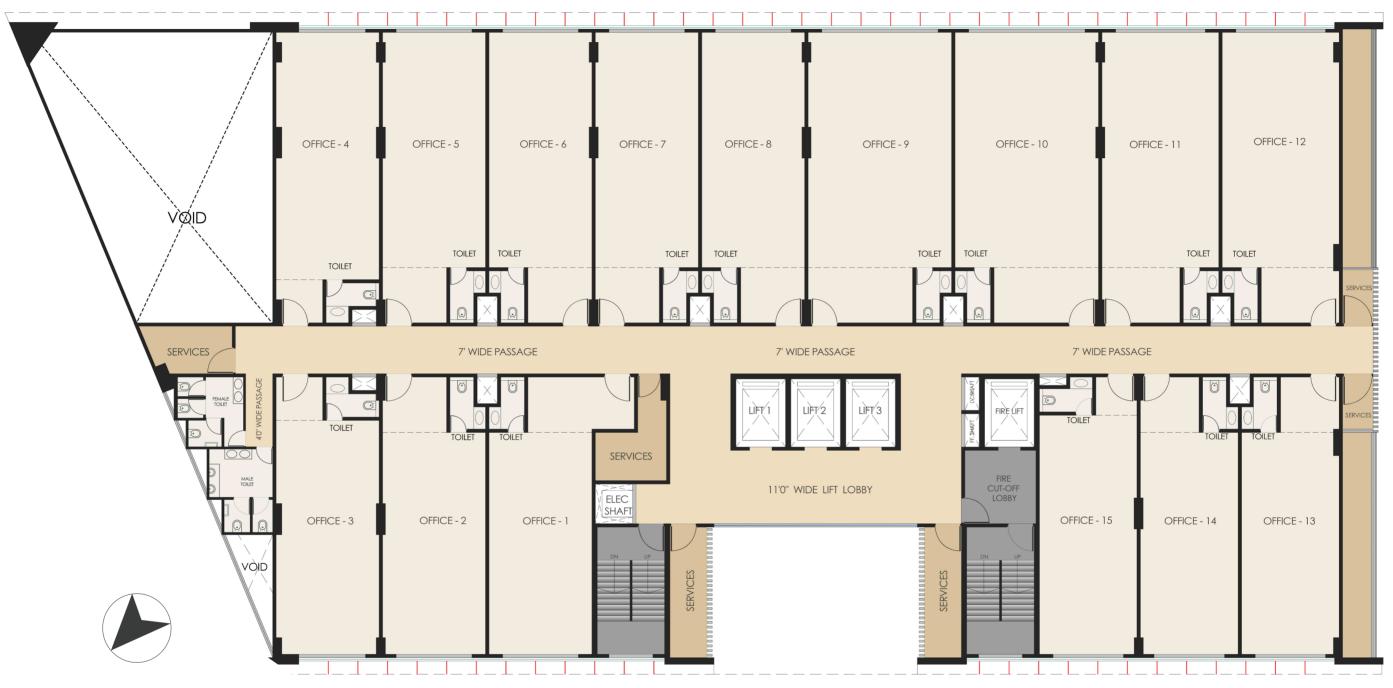

#### 2nd, 3rd, 4th, 6th, 7th, 9th & 10th Floor

( The project has been registered via MahaRERA registration number: P51700023047 Available at https://maharera.mahaonline.gov.in)

Floor plan is for marketing purpose and is to be used as a guide only. Floor plan is intended to give a general indication of the proposed floor layout only and may vary in the finished building. All drawings/dimensions shown are for illustrative purposes only and may not be accurate respresentations of final construction and are not intended to form part of any contract or warranty unless specifically incorporated in writing into the contract. Please ask our sales adviser for details of the treatments specified for individual Apartment/Flat/Premises/Shop

| SR. NO | DESCRIPTION | OFFICE<br>(F.T.) | TOTAL OFFICE<br>AREA (SQ.FT.) | LOBBY + TOILET<br>AREA (SQ. FT.) | TOTAL<br>AREA (SQ. FT.) |
|--------|-------------|------------------|-------------------------------|----------------------------------|-------------------------|
| 1      | Office 1    | 15.00 X 32.92    | 491.91                        | 164.47                           | 656.39                  |
| 2      | Office 2    | 15.00 X 32.92    | 491.91                        | 117.00                           | 608.92                  |
| 3      | Office 3    | 15.00 X 34.16    | 511.29                        | 92.14                            | 603.43                  |
| 4      | Office 4    | 15.00 X 36.16    | 541.00                        | 91.92                            | 632.92                  |
| 5      | Office 5    | 15.00 X 34.83    | 521.41                        | 117.00                           | 638.41                  |
| 6      | Office 6    | 15.00 X 34.83    | 521.41                        | 117.00                           | 638.41                  |
| 7      | Office 7    | 15.00 X 34.83    | 521.41                        | 117.00                           | 638.41                  |
| 8      | Office 8    | 15.00 X 34.83    | 521.41                        | 117.00                           | 638.41                  |
| 9      | Office 9    | 20.83 X 34.83    | 726.35                        | 165.23                           | 891.58                  |
| 10     | Office 10   | 20.83 X 34.83    | 726.35                        | 165.23                           | 891.58                  |
| 11     | Office 11   | 17.00 X 34.83    | 591.70                        | 133.58                           | 725.28                  |
| 12     | Office 12   | 17.00 X 34.83    | 591.70                        | 133.58                           | 725.28                  |
| 13     | Office 13   | 14.16 X 32.92    | 466.08                        | 110.55                           | 576.63                  |
| 14     | Office 14   | 14.16 X 32.92    | 466.08                        | 110.55                           | 576.63                  |
| 15     | Office 15   | 14.16 X 34.16    | 484.70                        | 86.43                            | 571.14                  |