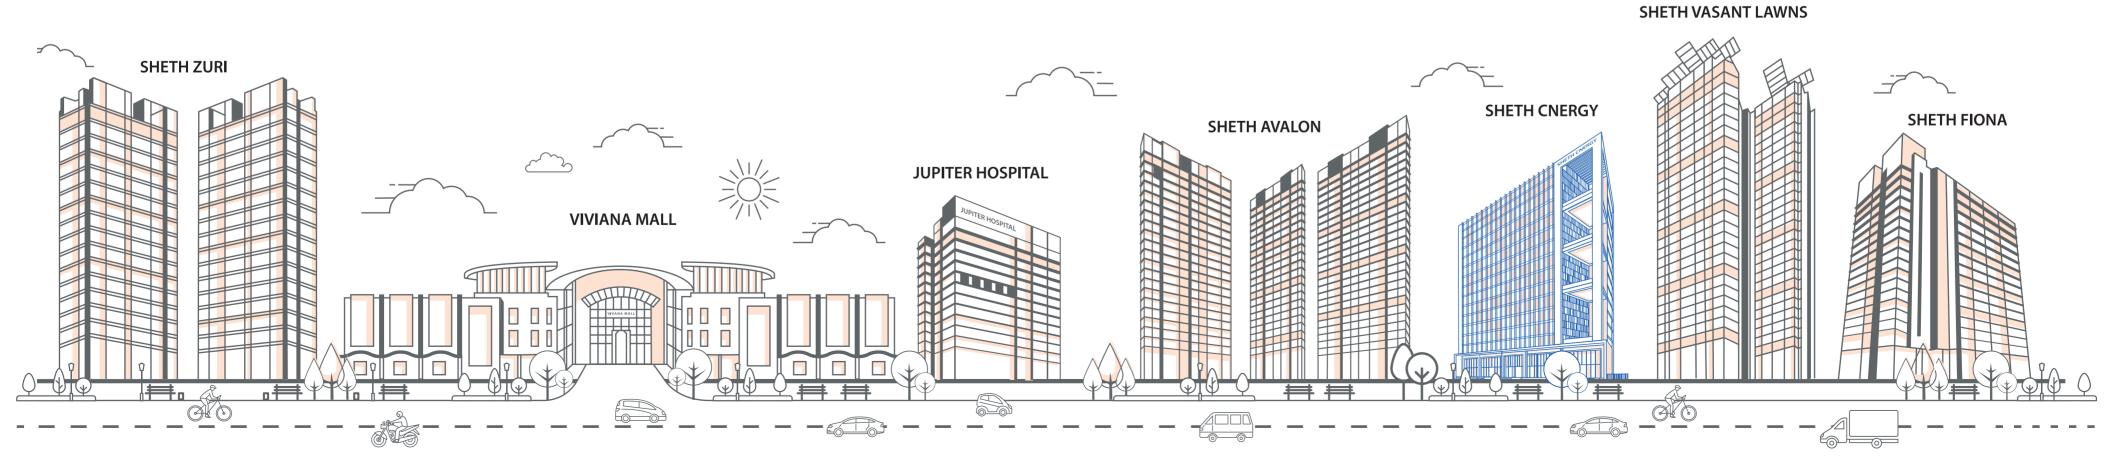

# A NEWVERSION OF BKC TAKES SHAPE AT THANE

The city of lakes – Thane, has attracted a plethora of corporate and retail companies due to its competitive rentals and constantly improving infrastructure. Its incomparable location advantages to Mumbai are leading many corporates and businesses to set up their offices here. Now, Thane hosts top corporates like TCS, DIL Ltd, Bayer India, Aditya Birla Financial, Voltas and many more. The city is crowned with best in class residential developments, socializing avenues, Malls, IT Parks, Schools and hospitals, and has close proximity to hills, forest parks and nature.

# THE PRIVILEGE OF CITY'S MOST **PRESTIGIOUS DESTINATION**

RESIDENTIAL | RETAIL | COMMERCIAL

Your taste for finer things in life gets a perfect destination. Presenting Thane's Platinum Belt, a world more indulging than you could ever imagine. Here, you can treasure unforgettable moments every day, pursue your hobbies, socialize or give head to your aspirations, it has platform for your diverse dreams. Thane's Platinum Belt is a gateway to Sheth's premium living experiences, crafted to fulfill million aspirations at one single stretch. Moreover, this exclusive world is encircled by city's renowned restaurants, reputed schools, entertainment zones and everything you need to make life more fulfilling.

# AN EVERGROWING DESTINATION TO ENRICH YOUR INVESTMENT

Thane is undeniably rising as a booming business locality and becoming a prime choice for all the leading corporates. With its superfast connectivity choices, futuristic infrastructure and new opportunities, Thane is well set to turn your big ambitions into reality. The city of lakes preserves its beauty of natural vistas yet proceeds its growth rapidly to rise among the best future cities around the world. Thane combines the perks of city's phenomenal life and tranquillity of serene nature. The city is not only well connected to prominent destinations, but also has robust infrastructure to tackle future challenges.