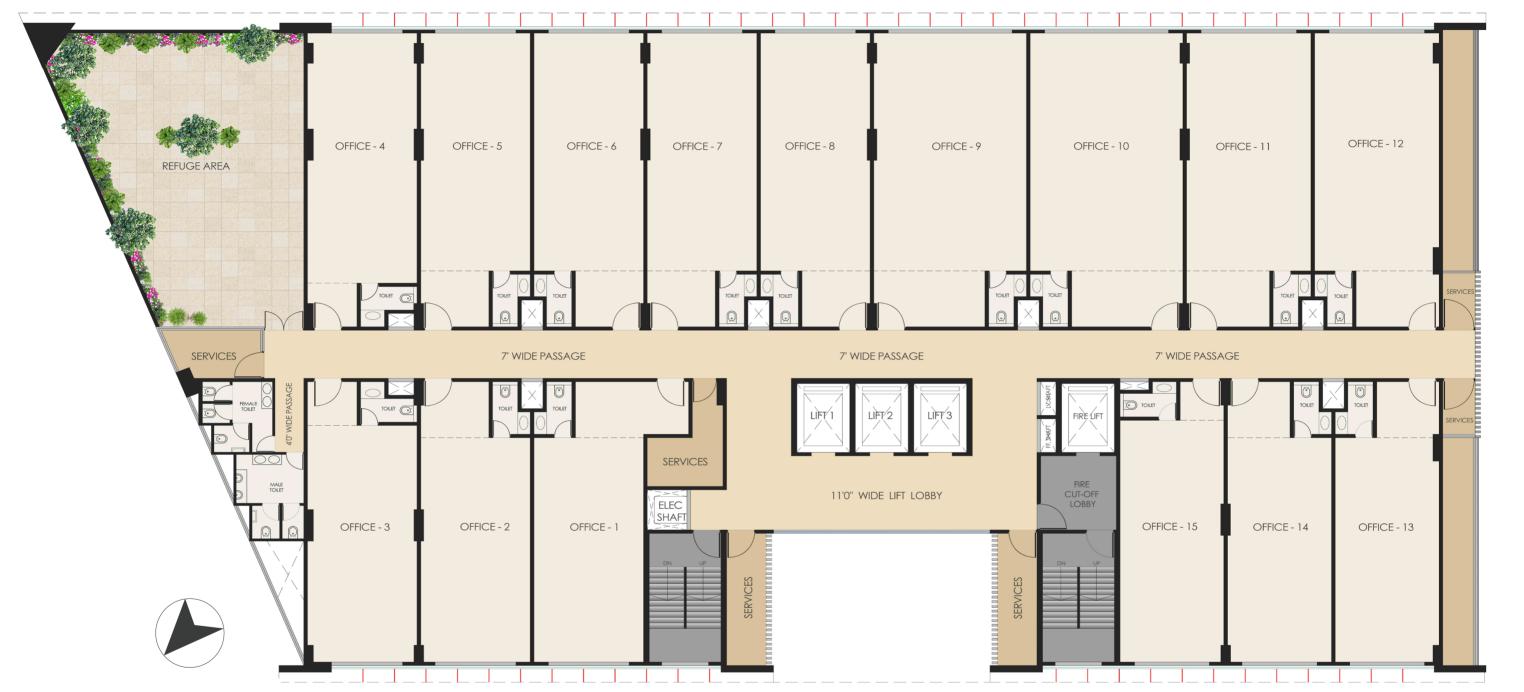

#### 1st, 5th, 8th & 11th Floor

( The project has been registered via MahaRERA registration number: P51700023047 Available at https://maharera.mahaonline.gov.in)

Floor plan is for marketing purpose and is to be used as a guide only. Floor plan is intended to give a general indication of the proposed floor layout only and may vary in the finished building. All drawings/dimensions shown are for illustrative purposes only and may not be accurate respresentations of final construction and are not intended to form part of any contract or warranty unless specifically incorporated in writing into the contract. Please ask our sales adviser for details of the treatments specified for individual Apartment/Flat/Premises/Shop

| SR. NO | DESCRIPTION | OFFICE<br>(F.T.) | TOTAL OFFICE<br>AREA (SQ.FT.) | LOBBY + TOILET<br>AREA (SQ. FT.) | TOTAL<br>AREA (SQ. FT.) |
|--------|-------------|------------------|-------------------------------|----------------------------------|-------------------------|
| 1      | Office 1    | 15.00 X 32.92    | 491.91                        | 164.47                           | 656.39                  |
| 2      | Office 2    | 15.00 X 32.92    | 491.91                        | 117.00                           | 608.92                  |
| 3      | Office 3    | 15.00 X 34.16    | 511.29                        | 92.14                            | 603.43                  |
| 4      | Office 4    | 15.00 X 36.16    | 541.00                        | 91.92                            | 632.92                  |
| 5      | Office 5    | 15.00 X 34.83    | 521.41                        | 117.00                           | 638.41                  |
| 6      | Office 6    | 15.00 X 34.83    | 521.41                        | 117.00                           | 638.41                  |
| 7      | Office 7    | 15.00 X 34.83    | 521.41                        | 117.00                           | 638.41                  |
| 8      | Office 8    | 15.00 X 34.83    | 521.41                        | 117.00                           | 638.41                  |
| 9      | Office 9    | 20.83 X 34.83    | 726.35                        | 165.23                           | 891.58                  |
| 10     | Office 10   | 20.83 X 34.83    | 726.35                        | 165.23                           | 891.58                  |
| 11     | Office 11   | 17.00 X 34.83    | 591.70                        | 133.58                           | 725.28                  |
| 12     | Office 12   | 17.00 X 34.83    | 591.70                        | 133.58                           | 725.28                  |
| 13     | Office 13   | 14.16 X 32.92    | 466.08                        | 110.55                           | 576.63                  |
| 14     | Office 14   | 14.16 X 32.92    | 466.08                        | 110.55                           | 576.63                  |
| 15     | Office 15   | 14.16 X 34.16    | 484.70                        | 86.43                            | 571.14                  |