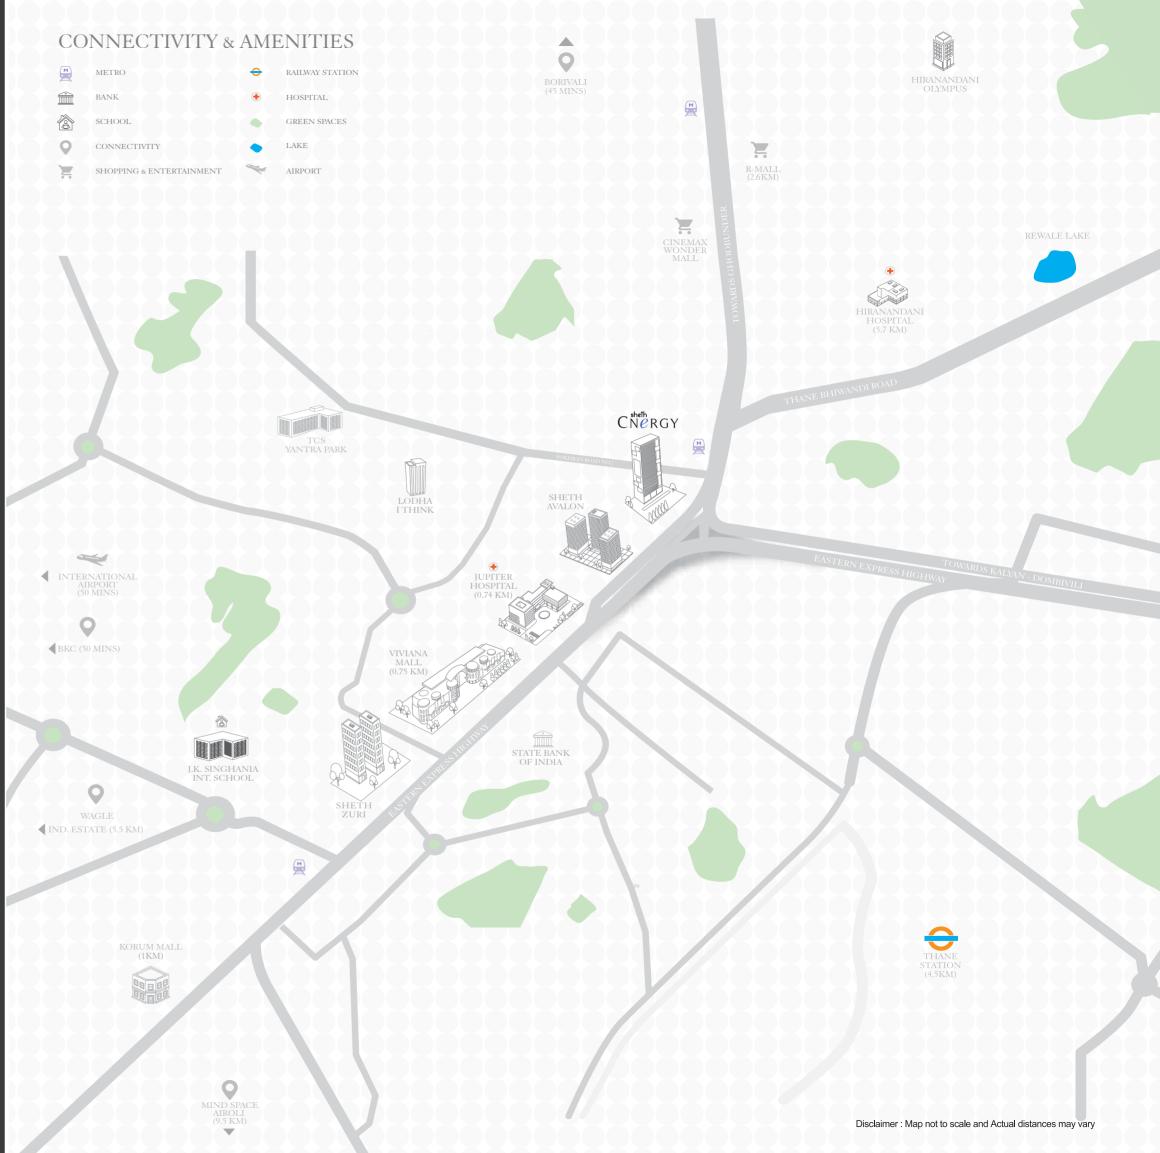

# **SEAMLESS CONNECTIVITY** TO CITY'S EVERY PRIVILEGE

#### ENTERTAINMENT

- Viviana Mall 0.75 km
- Korum Mall 1.6 km
- R-Mall Thane 2.6 km

#### CONNECTIVITY

- Wagle Estate 4.3 km
- TCS Olympus 6.8 km
- Powai 17.8 km
- International Airport 23.2 km
- BKC 24.4 km
- Borivali 26.6 km
- Navi Mumbai international airport 30.6 km