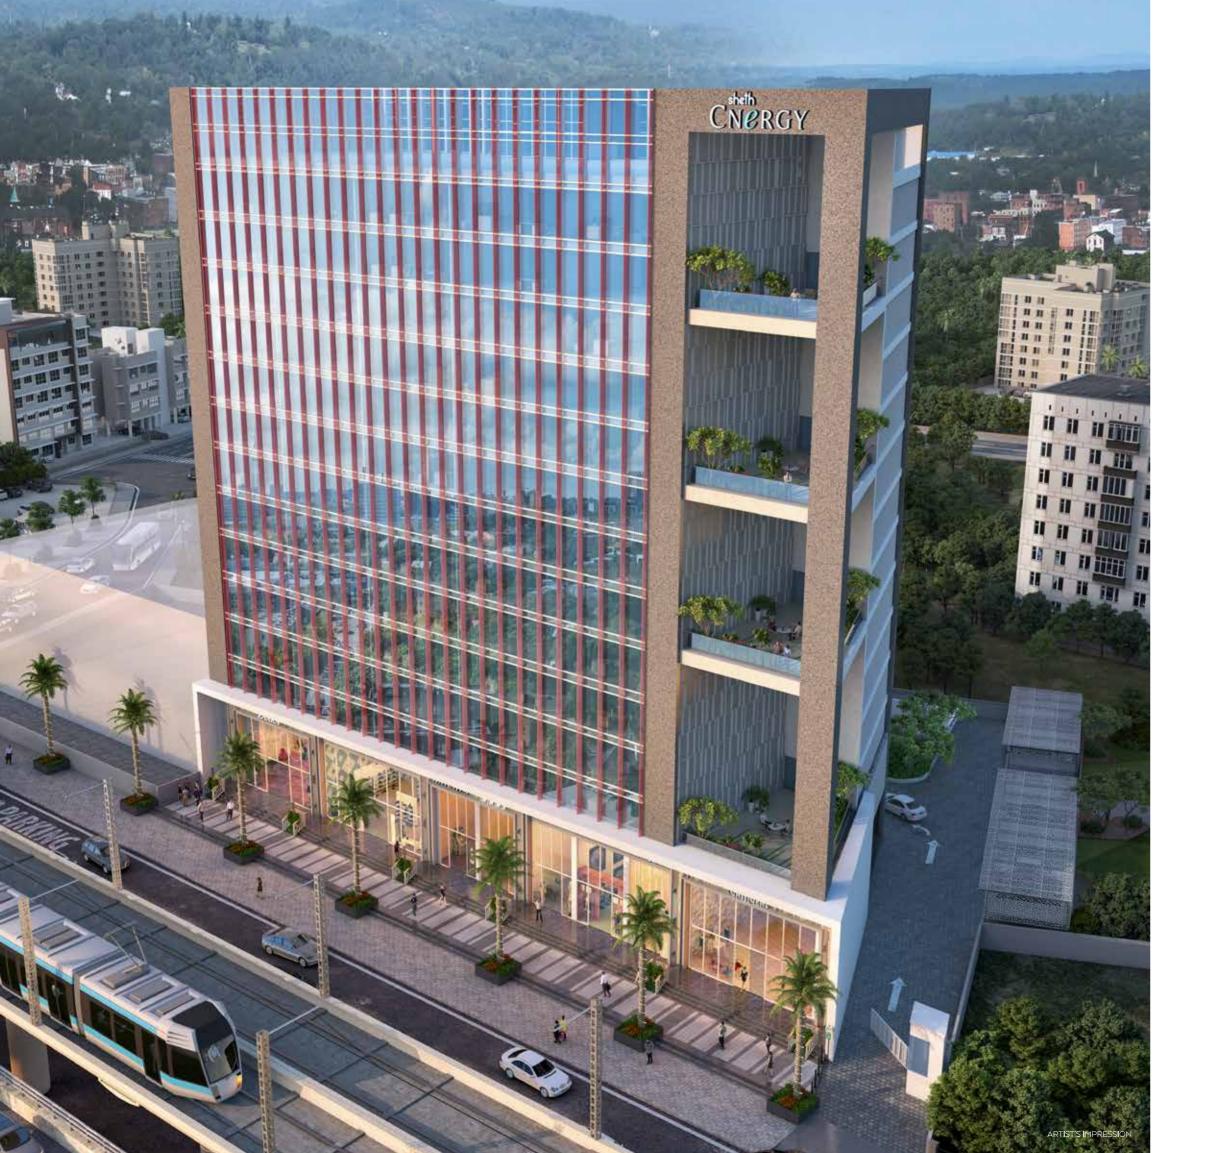

### EXCELLENT DESIGN. EXCEPTIONAL CREATION.

Double glazed glass facade

Wrapped in a dream like glass facade, with its unique appearance and thoughtful design, Cnergy emerges as a new architectural landmark in Thane. It's an intelligent workspace that takes care of employee's maximum comfort and client's perception about your brand. The expansive facade of Cnergy allows ample sunlight at your workspace. Higher ceiling and large windows unfold the sense the grandness. From here, you can savour the uninterrupted view of the cityscape and experience the minimum heat-gain through the glass. The flexible layout and comforting environment motivates entrepreneurs to innovate and excel in their business. It's an exceptional structure designed to meet the ever-changing needs of growing business.

Naturally lit work environment

Unobstructed view through glass

Sophisticated glazing that protects from heat