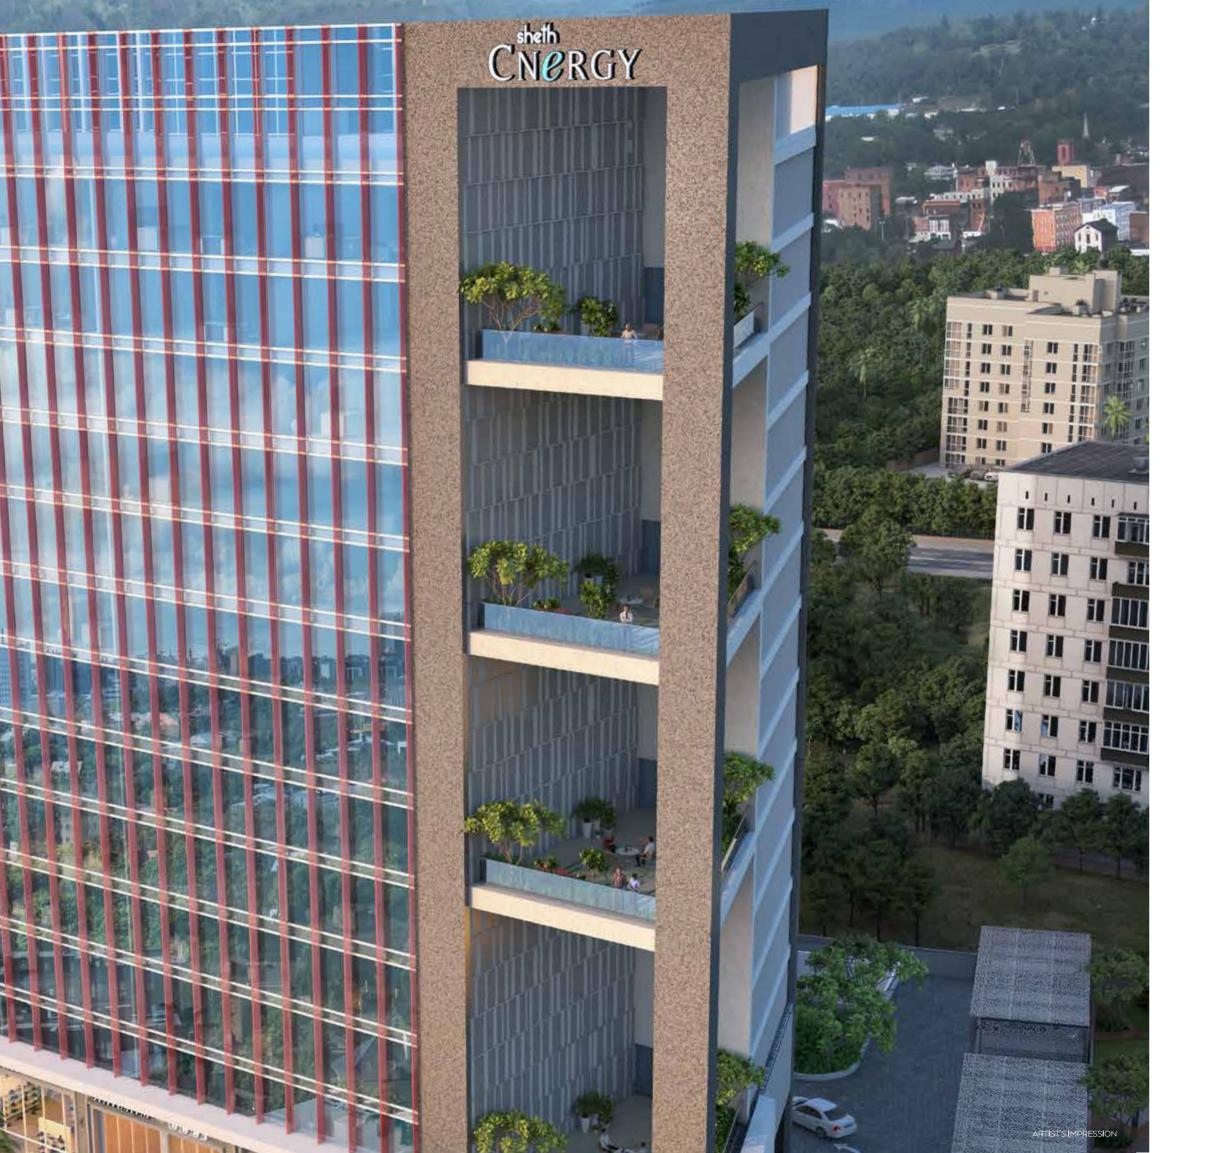

### EXCELLENT DESIGN. EXCEPTIONAL CREATION.

Double glazed glass facade

Wrapped in a dream like glass facade, with its unique appearance and thoughtful design, Cnergy emerges as a new architectural landmark in Thane. It's an intelligent workspace that takes care of employee's maximum comfort and client's perception about your brand. The expansive facade of Cnergy allows ample sunlight at your workspace. Higher ceiling and large windows unfold the sense the grandness. From here, you can savour the uninterrupted view of the cityscape and experience the minimum heat-gain through the glass. The flexible layout and comforting environment motivates entrepreneurs to innovate and excel in their business. It's an exceptional structure designed to meet the ever-changing needs of growing business.

# LANDSCAPED AREA **ONEVERY** 3<sup>RD</sup> FLOOR

The open areas at Cnergy have been seamlessly designed with the goal of creating natural green spaces within the building to provide a breather from work. These spaces on every 3rd floor are a part of the primary feature of the design that acts as a picturesque and soothing element in the workplace. With greenery that extends skywards into vertical and terrace gardens, and a mesmerizing city view from every window, we're not just changing where you work, but how you work.