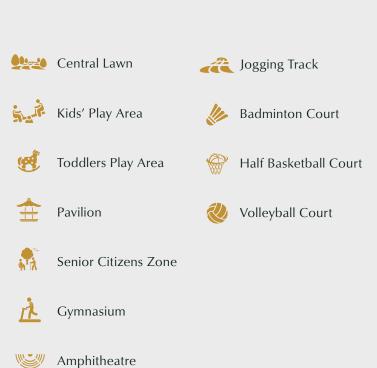

#### Master Layout

- 1. Central Lawn
- 2. Kids' Play Area
- 3. Toddlers Play Area
- 4. Pavilion
- 5. Senior Citizens Zone
- 6. Jogging Track
- 7. Badminton Court
- 8. Half Basketball Court
- 9. Volleyball Court
- 10. Amphitheatre