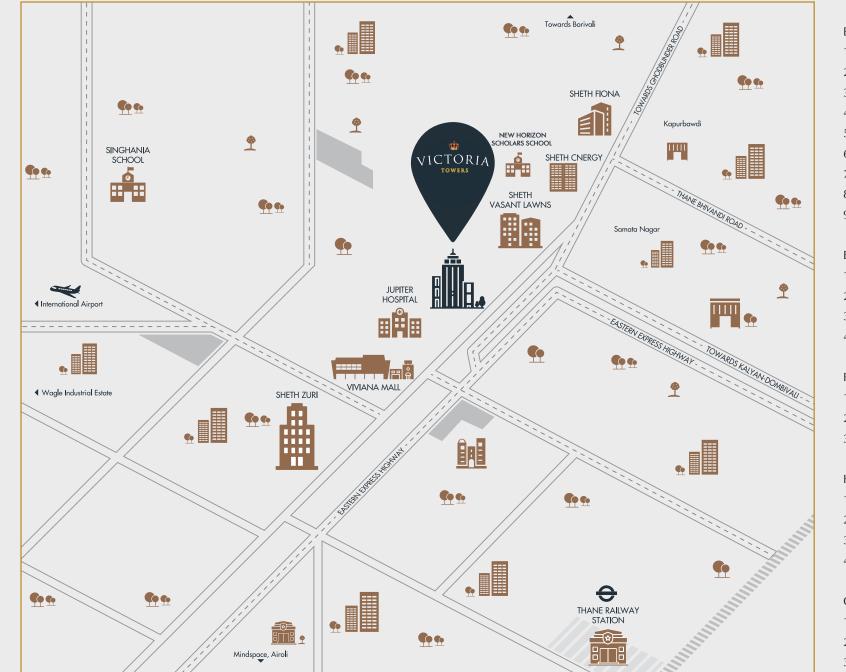

## A location that truly empowers you to live king size.

\* \* \*

The perfect landmark for the royals.

#### Map not to scale

#### **EDUCATION**

- 1. New Horizon Scholars School 250 Mtrs
- 2. Singhania School 1.3 Kms
- 3. C.P. Goenka International School 1.5 Kms
- 4. Lodha World School 2.0 Kms
- 5. Euro Kids 2.0 Kms
- 6. DAV International School 2.3 Kms
- 7. NKT Degree College 2.7 Kms
- 8. K.C. College of Engineering 5.0 Kms
- 9. Hiranandani Foundation School 6.5 Kms

#### ENTERTAINMENT & RECREATION

- 1. Cinepolis Viviana Mall 10 Mtrs
- 2. Cinemax 1.0 Km
- 3. Inox Korum Mall 1.0 Km
- 4. Upvan Lake 3.0 Kms

#### RETAIL

- 1. Viviana Mall 20 Mtrs
- 2. Korum Mall 1.0 Km
- 3. R Mall (Thane) 5.0 Kms

#### HEALTHCARE

- 1. Jupiter hospital 10 Mtrs
- 2. Bethany Hospital 2.0 Kms
- 3. E.S.I.C. Hospital 3.0 Kms
- 4. Hiranandani Hospital 5.6 Kms

#### CONNECTIVITY

- 1. Majiwada Junction 0.5 Km
- 2. Cadbury Junction 2.0 Kms
- 3. Thane Railway Station 3.9 Kms

Actual view | Shot at location

Actual view | Shot at location