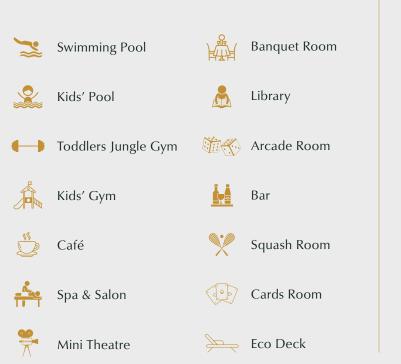

## There is luxury & then there's imperial luxury.

36+ luxury indulgences designed to live the royal lifestyle.

### Royal indulgences to live it up every moment.

+ + +