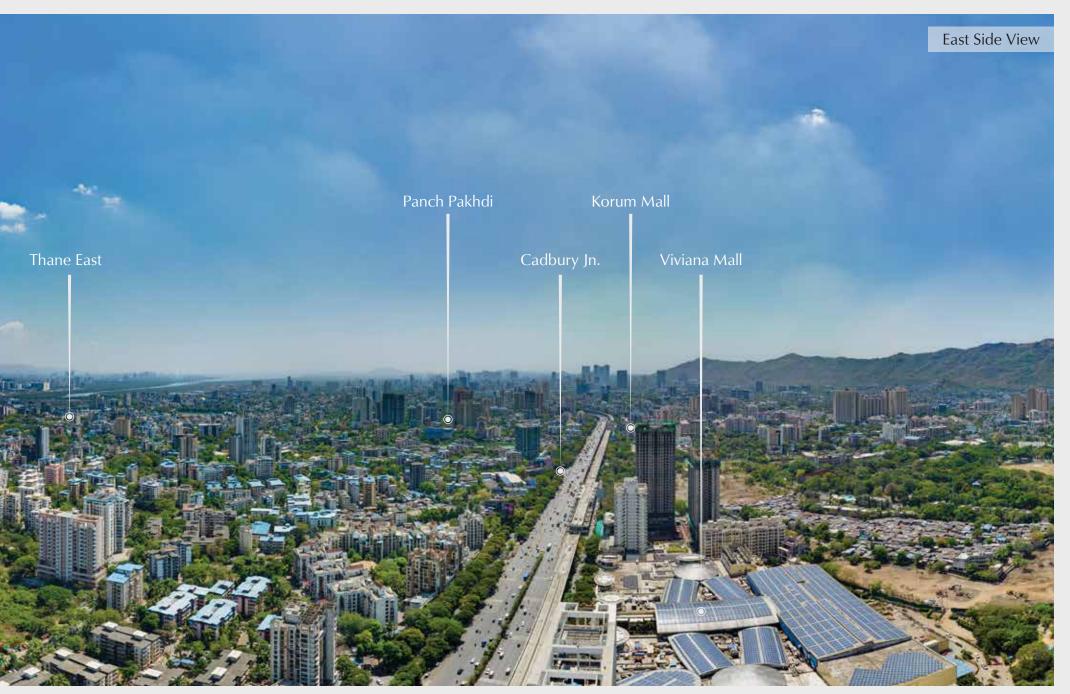

## A location that truly empowers you to live king size.

\* \* \*

The perfect landmark for the royals.

#### Map not to scale

#### **EDUCATION**

- 1. New Horizon Scholars School 250 Mtrs
- 2. Singhania School 1.3 Kms
- 3. C.P. Goenka International School 1.5 Kms
- 4. Lodha World School 2.0 Kms
- 5. Euro Kids 2.0 Kms
- 6. DAV International School 2.3 Kms
- 7. NKT Degree College 2.7 Kms
- 8. K.C. College of Engineering 5.0 Kms
- 9. Hiranandani Foundation School 6.5 Kms

#### ENTERTAINMENT & RECREATION

- 1. Cinepolis Viviana Mall 10 Mtrs
- 2. Cinemax 1.0 Km
- 3. Inox Korum Mall 1.0 Km
- 4. Upvan Lake 3.0 Kms

#### RETAIL

- 1. Viviana Mall 20 Mtrs
- 2. Korum Mall 1.0 Km
- 3. R Mall (Thane) 5.0 Kms

#### HEALTHCARE

- 1. Jupiter hospital 10 Mtrs
- 2. Bethany Hospital 2.0 Kms
- 3. E.S.I.C. Hospital 3.0 Kms
- 4. Hiranandani Hospital 5.6 Kms

#### CONNECTIVITY

- 1. Majiwada Junction 0.5 Km
- 2. Cadbury Junction 2.0 Kms
- 3. Thane Railway Station 3.9 Kms

Actual view | Shot at location

Actual view | Shot at location