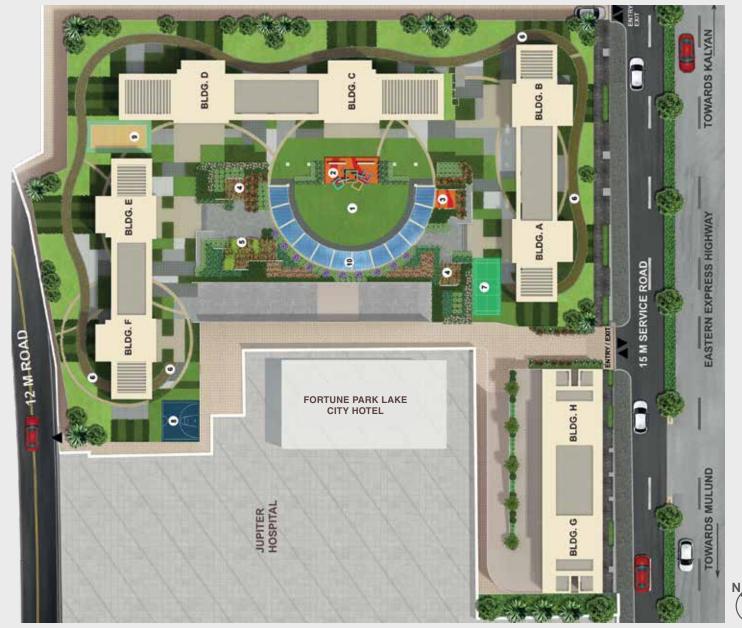

#### Master Layout

- 1. Central Lawn
- 2. Kids' Play Area
- 3. Toddlers Play Area
- 4. Pavilion
- 5. Senior Citizens Zone
- 6. Jogging Track
- 7. Badminton Court
- 8. Half Basketball Court
- 9. Volleyball Court
- 10. Amphitheatre