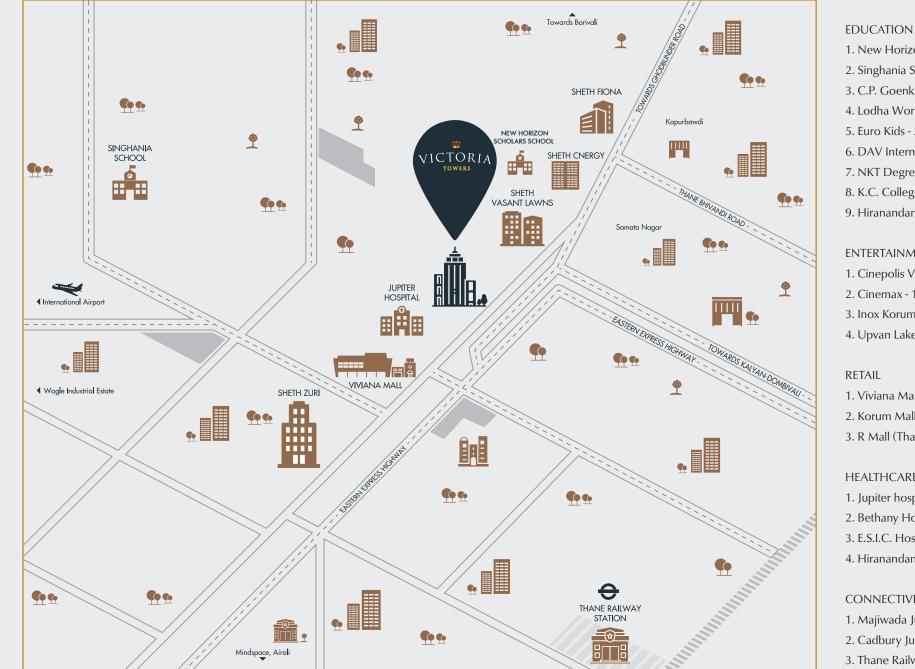

## A location that truly empowers you to live king size.

\* \* \*

The perfect landmark for the royals.

- 1. New Horizon Scholars School 250 Mtrs
- 2. Singhania School 1.3 Kms
- 3. C.P. Goenka International School 1.5 Kms
- 4. Lodha World School 2.0 Kms
- 5. Euro Kids 2.0 Kms
- 6. DAV International School 2.3 Kms
- 7. NKT Degree College 2.7 Kms
- 8. K.C. College of Engineering 5.0 Kms
- 9. Hiranandani Foundation School 6.5 Kms

#### **ENTERTAINMENT & RECREATION**

- 1. Cinepolis Viviana Mall 10 Mtrs
- 2. Cinemax 1.0 Km
- 3. Inox Korum Mall 1.0 Km
- 4. Upvan Lake 3.0 Kms

#### RETAIL

- 1. Viviana Mall 20 Mtrs
- 2. Korum Mall 1.0 Km
- 3. R Mall (Thane) 5.0 Kms

#### HEALTHCARE

- 1. Jupiter hospital 10 Mtrs
- 2. Bethany Hospital 2.0 Kms
- 3. E.S.I.C. Hospital 3.0 Kms
- 4. Hiranandani Hospital 5.6 Kms

#### CONNECTIVITY

Map not to scale

- 1. Majiwada Junction 0.5 Km
- 2. Cadbury Junction 2.0 Kms
- 3. Thane Railway Station 3.9 Kms

Actual view | Shot at location

Actual view | Shot at location