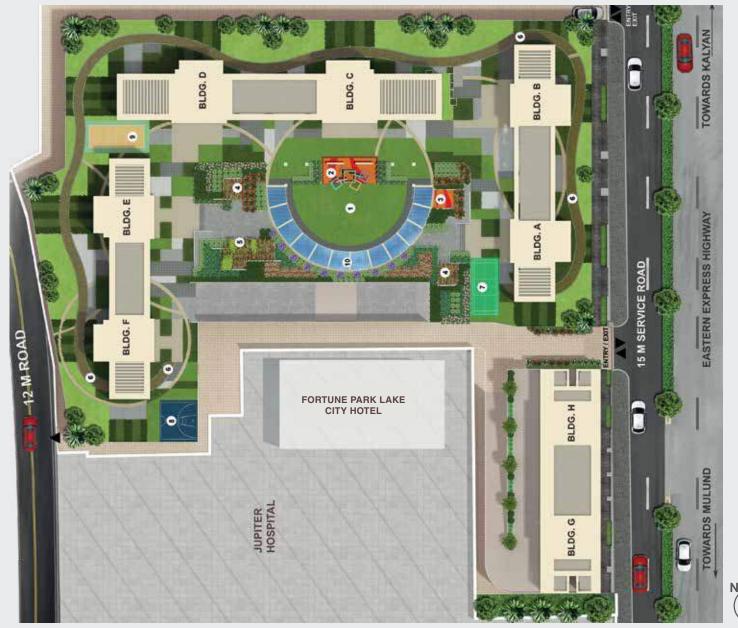

#### Master Layout

- 1. Central Lawn
- 2. Kids' Play Area
- 3. Toddlers Play Area
- 4. Pavilion
- 5. Senior Citizens Zone
- 6. Jogging Track
- 7. Badminton Court
- 8. Half Basketball Court
- 9. Volleyball Court
- 10. Amphitheatre