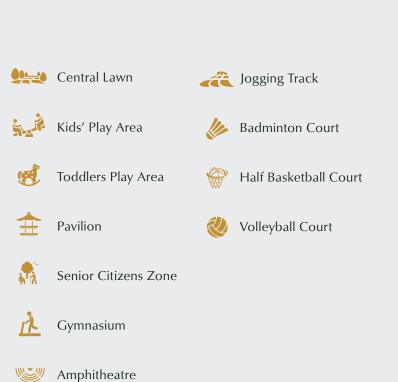

#### Master Layout

- 1. Central Lawn
- 2. Kids' Play Area
- 3. Toddlers Play Area
- 4. Pavilion
- 5. Senior Citizens Zone
- 6. Jogging Track
- 7. Badminton Court
- 8. Half Basketball Court
- 9. Volleyball Court
- 10. Amphitheatre